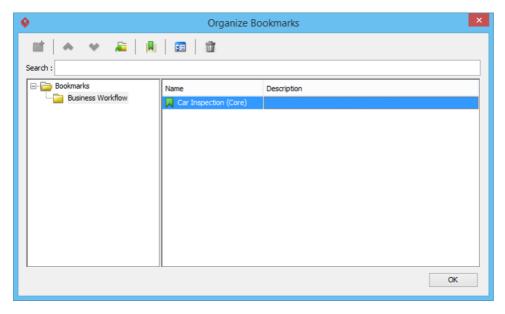

## **Organizing Bookmarks**

You can sort, rename and change the properties for your bookmarks via the **Organize Bookmarks** window. To show the **Organize Bookmarks** window, select **Diagram > Bookmarks > Organize Bookmarks...** from the toolbar.