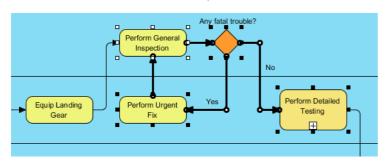

4. Select the shapes to bookmark. Let's perform a range selection that covers the tasks *Perform General Inspection, Perform Urgent Fix* and *Perform Detailed Testing.* 

Note that if you want to bookmark the diagram, simply click once on the background of the diagram.