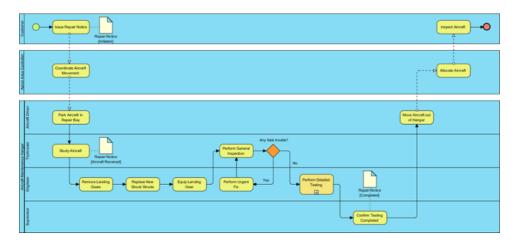

## Creating a Bookmark

- 1. Download <u>VP-Sample-Project.vpp</u>. You can also find this file at the bottom of this tutorial, under the **Resources** section.
- 2. Open the downloaded project file in Visual Paradigm.
- 3. Open the <u>Business Process Diagram</u> Replace shock structure of landing gear. You should see the diagram below: