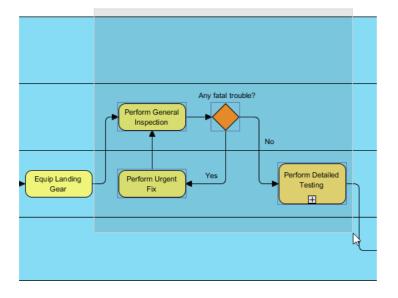

4. Select the shapes to bookmark. Let's perform a range selection that covers the tasks *Perform General Inspection, Perform Urgent Fix* and *Perform Detailed Testing.* 

Note that if you want to bookmark the diagram, simply click once on the background of the diagram.